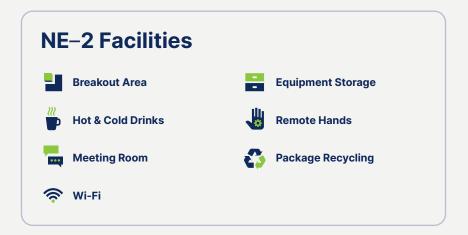

## **Building**

**Total Building Size** 816m<sup>2</sup>

Total Data Hall Space 374m<sup>2</sup>

Deployments Full / Half / Quarter Racks

**High-Density Racks** 

### **Power**

**Total Incoming Power** 800kW

**Total IT Power** 250kW

Renewable Energy 100%

**UPS Redundancy** 

Standby Power Configuration

**Generator Capacity** 4,200L On-Site Stand-By Capacity

### **Environment**

Cooling: N+1

Fire Protection: Novec 1230

## **Security**

Access: Proximity

Secure Perimeter

Biometric Access (Available upon requ

# **Connectivity**

Diverse Cable Routing

100Gb National Network Access

**Cross Connects** 

**Ecosystem Access to Megaport** 

Access to 10+ Global Cloud

Carrier Neutral