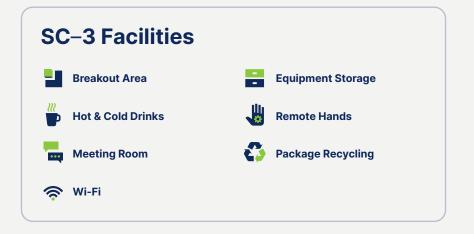

## **EDINBURGH SC-3 DATA SHEET**

| Building                    |                                                            | Environment                               |                    |
|-----------------------------|------------------------------------------------------------|-------------------------------------------|--------------------|
| Dunung                      |                                                            |                                           | $\mathbf{A}$       |
| Total Building Size         | 991m <sup>2</sup>                                          | Cooling: N+1                              | -                  |
| Total Data Hall Space       | 630m <sup>2</sup>                                          | Fire Protection: FM200 & IG55             |                    |
| Deployments                 | Full / Half / Quarter Racks<br>High-Density Racks<br>Cages |                                           |                    |
|                             |                                                            | Security                                  |                    |
|                             |                                                            | Access: Proximity                         |                    |
| Power                       |                                                            | 24 / 7 CCTV & Security                    |                    |
| Total Incoming Power        | 1.6MW                                                      | Secure Perimeter                          |                    |
| Total IT Power              | 1.3MW                                                      | Biometric Access (Available upon request) |                    |
| Renewable Energy            | 100%                                                       |                                           |                    |
| UPS Redundancy              | 2N                                                         |                                           |                    |
| Standby Power Configuration | N+1                                                        | Connectivity                              |                    |
| Generator Capacity          | 20,000L On-Site Stand-By Capacity                          | Diverse Cable Routing                     | $\mathbf{\lambda}$ |
|                             |                                                            | 100Gb National Network Access             |                    |
|                             |                                                            | Cross Connects                            |                    |
|                             |                                                            |                                           |                    |