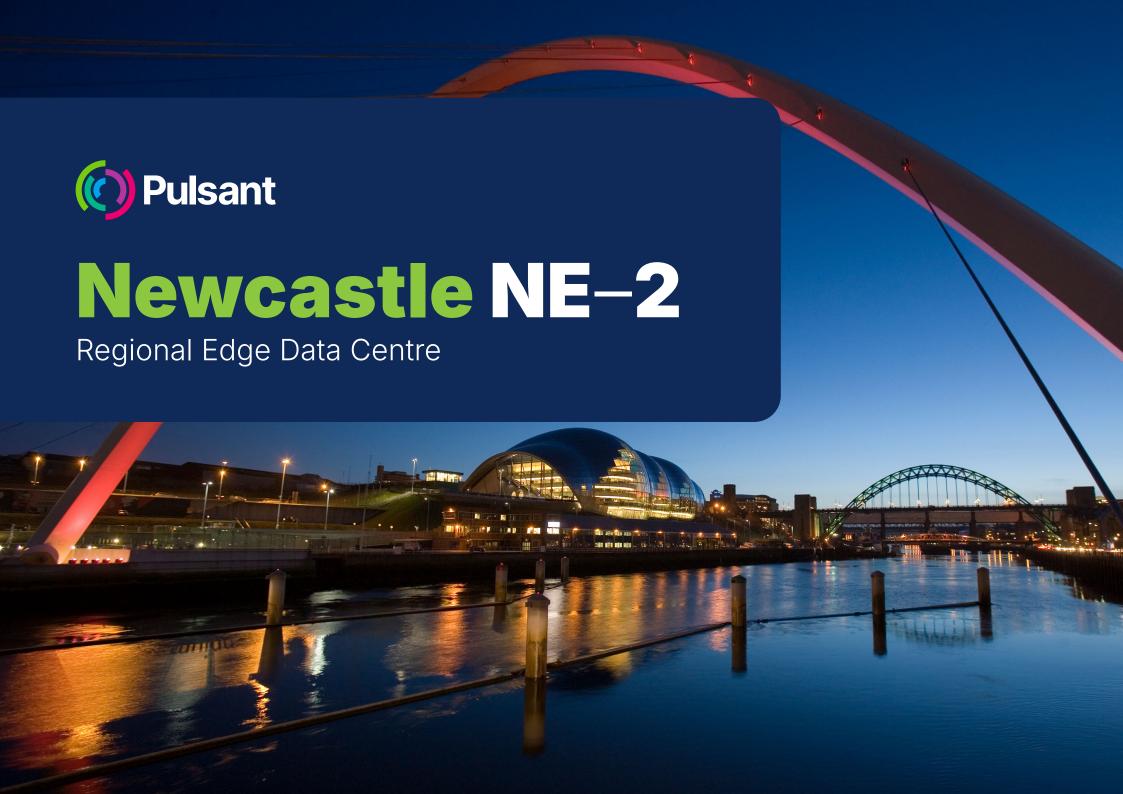

## New York Way, North Shields, Tyne & Wear. NE27 0QF

Newcastle NE-2 is a highly accredited data centre located 7 miles northeast of Newcastle City Centre, with 5 on-site carriers. This facility is ideally suited to support low density power requirements and can easily be reached via road and rail networks and is 12 miles from Newcastle International Airport, ensuring convenient travel for both domestic and international clients. Flexible colocation options include full, half, and quarter racks, and private cages.

# Regional Edge Data Centre