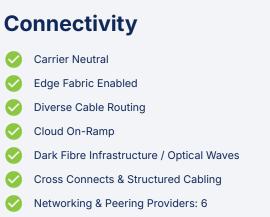

Scotland is home to some of the fastest-growing technology and financial organisations in the UK, boasting a highly educated and skilled workforce in tech roles. Pulsant has the largest footprint of highly connected data centres in Scotland with three located on the outskirts of Edinburgh. SC-2 is part of Pulsant's network of 14 interconnected UK data centres, connected via the Pulsant Edge Fabric, a 100Gb national network for low-latency access to 1,600+ cloud services, network providers, and business partners.