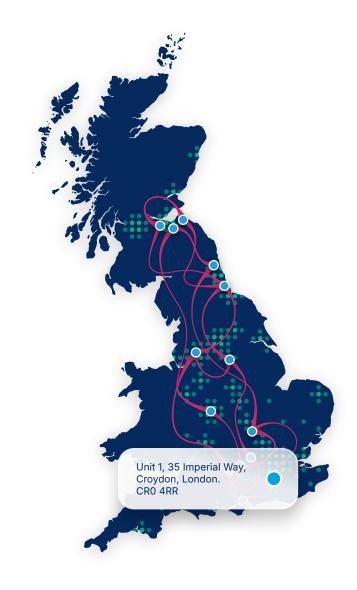

Croydon LN-1 is located just 14 miles from Central London and 17 miles from London Docklands. Due to it's close proximity, LN-1 offers singledigit latency to key London-based digital ecosystems at a lower cost. This facility has excellent access to road and rail networks and is 20 miles from London Gatwick, enabling convenient access for domestic and international clients. Flexible colocation options include high-density racks (up to 30 kW), full, half, and quarter racks, private cages, and dedicated office space.

LN-1 is part of Pulsant's network of 14 interconnected UK data centres. connected via the Pulsant Edge Fabric, a 100Gb national network for low-latency access to 1,600+ cloud services, network providers, and business partners.